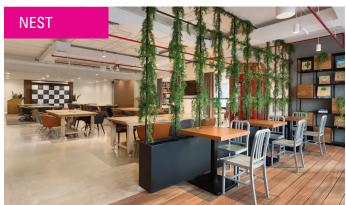

# **WORK TYME**

- **NEST** One of the world's first fully integrated coworking spaces within an internationally branded hotel.
- **VYP LOUNGE** Executive lounge offering a space to catch up with work or to enjoy some quite time.
- LOCAL SPACE Get down to business at Local Space which can accommodate meetings of up to 80 individuals.