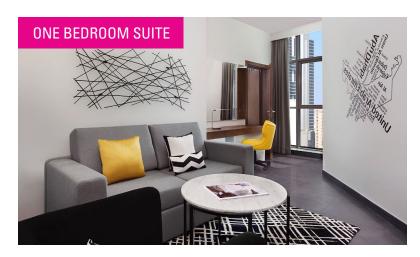

#### **ONE BEDROOM SUITE**

- · King beds
- · Separate living area with a pull out sofa bed
- Two bathrooms
- · 441 square feet