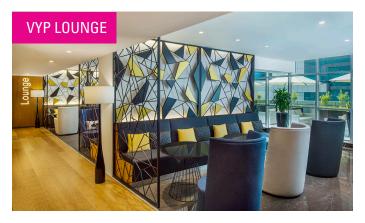

# **WORK TYME**

- **NEST** One of the world's first fully integrated coworking spaces within an internationally branded hotel.
- **VYP LOUNGE** Executive lounge offering a space to catch up with work or to enjoy some quite time.
- LOCAL SPACE Get down to business at Local Space which can accommodate meetings of up to 80 individuals.