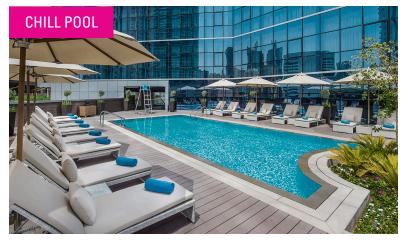

## **LEISURE TYME**

- Chill Pool
- Gymnasium
- DreamWorks Spa
- · Public basketball and volleyball court located adjacent to the hotel

DUBA